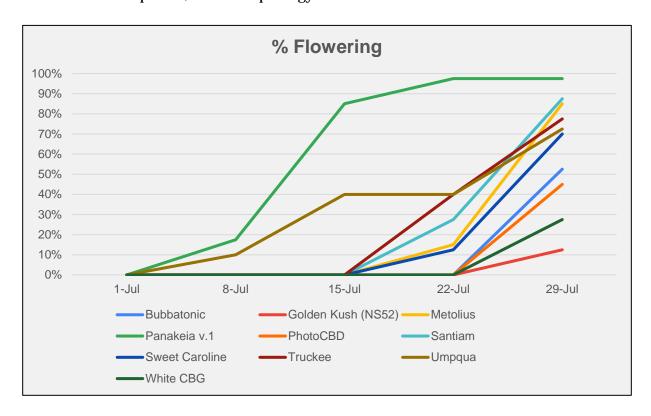

The figure indicates the percentage of plants for each cultivar that had initiated terminal flowering by July 29<sup>th</sup>, 2021. The trials were planted June 14<sup>th</sup> and 15<sup>th</sup> in Geneva and Ithaca, respectively. Ten of the 40 cultivars in the 2021 CBD-CBG trial have initiated terminal flowering by July 29<sup>th</sup>. Notably, all 'Panakeia v.1' had terminally flowered by July 22<sup>nd</sup>, while 'Umpqua' plants continue to transition to flower with some having flowered early and some just starting to flower in August. Not included, 10% of 'Hempress' planted were day neutral and flowered by June 24<sup>th</sup>.